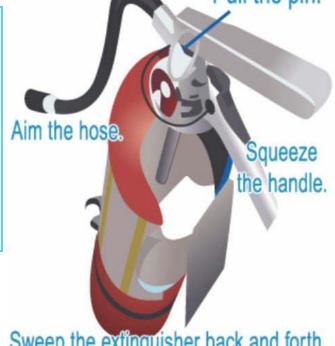

## **HOW TO USE**

All amerexfireextinguishers.com extinguishers are furnished with the manufacturers detailed "Owners Manual" containing valuable information. The manual contains information on the installation, use and maintenance of the extinguisher. The extinguisher nameplate (label) contains specific information on "HOW TO USE" the particular extinguisher. The label instructions vary slightly according to type and size. All potential operators should be totally familiar with the instructions on any extinguisher they might be required to use.



S-Sweep



Sweep the extinguisher back and forth.