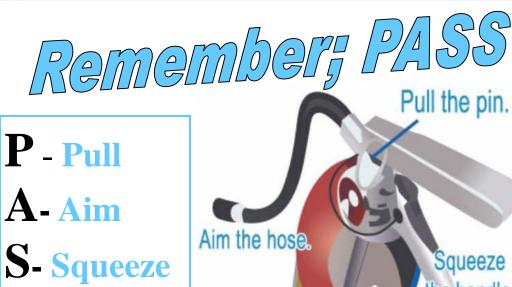

## **HOW TO USE**

All amerexfireextinguishers.com extinguishers are furnished with the manufacturers detailed "Owners Manual" containing valuable information. The manual contains information on the installation, use and maintenance of the extinguisher. The extinguisher nameplate (label) contains specific information on "HOW TO USE" the particular extinguisher. The label instructions vary slightly according to type and size. All potential operators should be totally familiar with the instructions on any extinguisher they might be required to use.